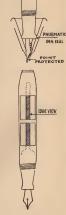

SECOND — Compression Stroke (Gently Pressed Down About 1/4 Inch)

EDGE - SEE "FOURTH"

THIRD-Pen released, Penfiller evacuating air completely.

FOURTH - Atmospheric pressure forces ink into pen, filling more completely than pen's own mechanism.

UNIVERSAL ADAPTOR

PEN STOP SEALING FERRULE

VACUUM COIL SPRING RELEASE (Allegheny Stainless Steel)

INK RESERVOIR BARREL AND BY PASS INK REPLENISHING CHANNEL

#### BARREL SLEEVE AND INK CHANNEL ENCLOSURE

MODERNE PLASKON CASE